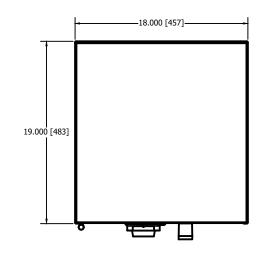

THESE DRAWINGS ARE THE PROPERTY OF HAMILTON SAGE CO. AND SHALL NOT BE REPRODUCED OR COPIED OR USED AS THE BASIS FOR MANUFACTURE OR SALE OF APPARATUS WITHOUT PERMISSION

HAMILTON BY GUNNEROF

3 Drawer / 1 Locker Standup Unit

H401

DRAWING NUMBER

6/6/2017

DRAWN BY

REVISION

WHD