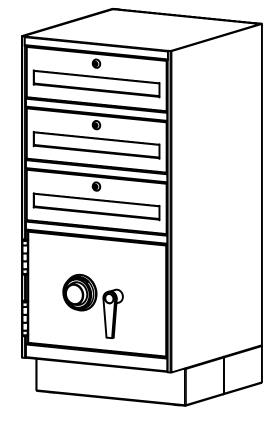

## **Specifications:**

Body fully constructed with 16 gauge steel Replaceable drawer fronts Drawers include standard keylock Full 1/4" locker with 1/2" door

Locker door includes standard combination lock and 3-point boltwork Locker door swing available left or right, field reversible

4in base included with four leveling feet

Optional stainless steel front panels available

Standard colors: Black Leatherette, Warm Grey Leatherette, Grey

Leatherette, Charcoal Grey Texture

Custom colors: Call factory for availability

THESE DRAWINGS ARE THE PROPERTY OF HAMILTON SAGE CO. AND SHALL NOT BE REPRODUCED OR COPIED OR USED AS THE BASIS FOR MANUFACTURE OR SALE OF APPARATUS WITHOUT PERMISSION

HAMILTON BY GUNNEROF

3 Drawer / 1 Locker Standup Unit