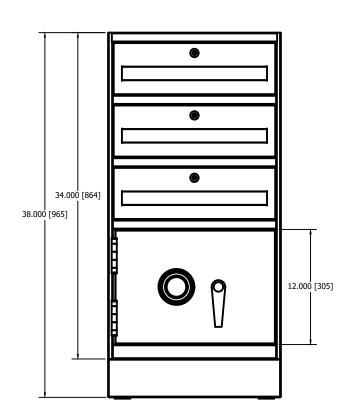

## **Specifications:**

Body fully constructed with 16 gauge steel Replaceable drawer fronts Drawers include standard keylock Full 1/4" locker with 1/2" door

Locker door includes standard combination lock and 3-point boltwork Locker door swing available left or right, field reversible

4in base included with four leveling feet

Optional stainless steel front panels available

Standard colors: Black Leatherette, Warm Grey Leatherette, Grey

Leatherette, Charcoal Grey Texture

Custom colors: Call factory for availability

THESE DRAWINGS ARE THE PROPERTY OF HAMILTON SAGE CO. AND SHALL NOT BE REPRODUCED OR COPIED OR USED AS THE BASIS FOR MANUFACTURE OR SALE OF APPARATUS WITHOUT PERMISSION

HAMILTON BY GUNNEROF

3 Drawer / 1 Locker Standup Unit

H401

DRAWING NUMBER

6/6/2017

DRAWN BY

REVISION

WHD