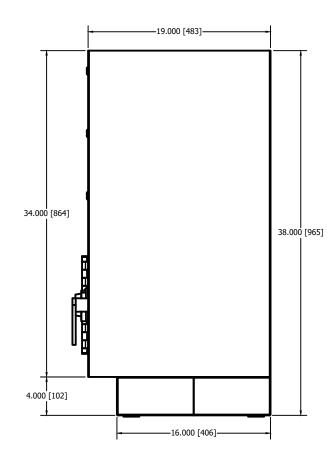

THESE DRAWINGS ARE THE PROPERTY OF HAMILTON SAGE CO. AND SHALL NOT BE REPRODUCED OR COPIED OR USED AS THE BASIS FOR MANUFACTURE OR SALE OF APPARATUS WITHOUT PERMISSION

HAMILTON BY GUNNEROF

3 Drawer / 1 Locker Standup Unit

H401

DRAWING NUMBER

6/6/2017

DRAWN BY

REVISION

WHD